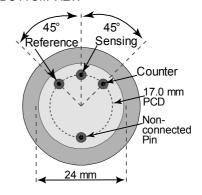

|

## **CROSS-SENSITIVITY DATA**

| Interfering Gas | Cross-Sensitivity (%) |
|-----------------|-----------------------|
| CO              | < 20                  |

Performance data conditions: 20 °C, 50% RH and 1013 mbar

## **APPLICATIONS**

Safety and Environmental Control

# PHYSICAL CHARACTERISTICS

| Weight               | ~ 13 g              |
|----------------------|---------------------|
| Position Sensitivity | None                |
| Storage Life         | Six months in       |
|                      | container           |
| Recommended Storage  | 5 °C – 20 °C        |
| Temperature          |                     |
| Warranty Period      | 12 months from date |
|                      | of dispatch         |

# **Compact-Size Outline Dimensions**

## **BOTTOM VIEW**



# SIDE VIEW



The data contained in this document is for guidance only. Membrapor AG accepts no liability for any consequential losses, injury or damage resulting from the use of this document or the information contained within it. The data is given for guidance only. Customers should test under their own conditions, to ensure that the sensors are suitable for their own requirements.

REV.:10/2010 Page 1 of 1

Phone: +41 43 311 72 00 Fax: +41 43 311 72 01 Email: info@membrapor.ch www.membrapor.ch MEMBRAPOR AG Birkenweg 2 CH-8304 Wallisellen Switzerland